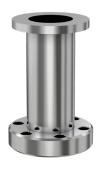

Similar Image

Dimensions (in inches)
Dim A 2.00"

#### AN-NW-50-133

| Parameters        | Specifications                                                                             |
|-------------------|--------------------------------------------------------------------------------------------|
| Flange 1          | DN 50 ISO-KF                                                                               |
| Adapter Type      | Straight Adapter                                                                           |
| Flange 2          | DN 16 CF (1.33" OD)                                                                        |
| Material          | 304 stainless                                                                              |
| Tube OD           | 3/4"                                                                                       |
| Port Length       | 2.00"                                                                                      |
| Vacuum Range      | FKM: 1 · 10 <sup>-8</sup> mbar to 1 bar<br>Metal seal: 1 · 10 <sup>-10</sup> mbar to 1 bar |
| Temperature Range | FKM: -20 °C to 180 °C<br>Metal seal: -270 °C to 150 °C                                     |
| Weight            | 0.48 lbs                                                                                   |