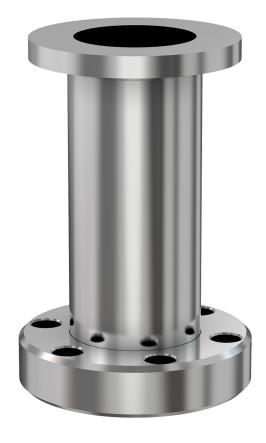

# ISO-KF to CF straight adapter nipple NW-50 to 1.33" OD CF straight adapter nipple

Part number: AN-NW-50-133

# ISO-KF to CF straight adapter nipple NW-50 to 1.33" OD CF straight adapter nipple

- Enables easy joining of two different flanges or fittings
- Most popular types & combinations listed
- Contact us at 800-824-4166 if you can't find exactly what you need

#### AN-NW-50-133

| Parameters        | Specifications                                                                             |
|-------------------|--------------------------------------------------------------------------------------------|
| Flange 1          | DN 50 ISO-KF                                                                               |
| Adapter Type      | Straight Adapter                                                                           |
| Flange 2          | DN 16 CF (1.33" OD)                                                                        |
| Material          | 304 stainless                                                                              |
| Tube OD           | 3/4"                                                                                       |
| Port Length       | 2.00"                                                                                      |
| Vacuum Range      | FKM: 1 · 10 <sup>-8</sup> mbar to 1 bar<br>Metal seal: 1 · 10 <sup>-10</sup> mbar to 1 bar |
| Temperature Range | FKM: -20 °C to 180 °C<br>Metal seal: -270 °C to 150 °C                                     |
| Weight            | 0.48 lbs                                                                                   |