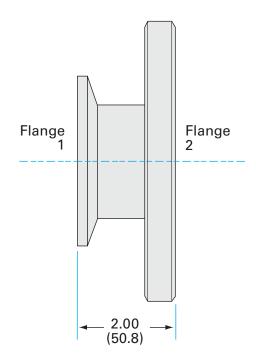

# ISO-KF to CF straight adapter nipple NW-50 to 1.33" OD CF straight adapter nipple

Part number: AN-NW-50-133

# ISO-KF to CF straight adapter nipple NW-50 to 1.33" OD CF straight adapter nipple

- Enables easy joining of two different flanges or fittings
- Most popular types & combinations listed
- Contact us at 800-824-4166 if you can't find exactly what you need

Similar Image

Dimensions (in inches)
Dim A 2.00"

#### AN-NW-50-133

| Parameters        | Specifications                                                                             |
|-------------------|--------------------------------------------------------------------------------------------|
| Flange 1          | DN 50 ISO-KF                                                                               |
| Adapter Type      | Straight Adapter                                                                           |
| Flange 2          | DN 16 CF (1.33" OD)                                                                        |
| Material          | 304 stainless                                                                              |
| Tube OD           | 3/4"                                                                                       |
| Port Length       | 2.00"                                                                                      |
| Vacuum Range      | FKM: 1 · 10 <sup>-8</sup> mbar to 1 bar<br>Metal seal: 1 · 10 <sup>-10</sup> mbar to 1 bar |
| Temperature Range | FKM: -20 °C to 180 °C<br>Metal seal: -270 °C to 150 °C                                     |
| Weight            | 0.48 lbs                                                                                   |